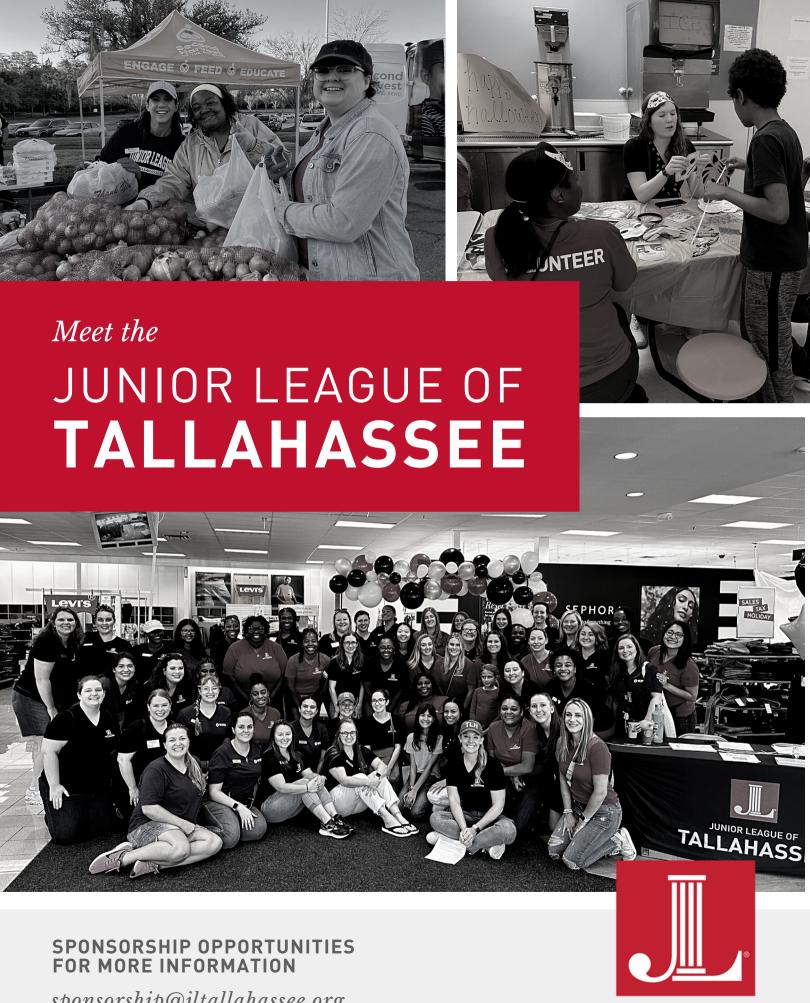

# WHERE WE ARE NOW

Since 1960, The Junior League of Tallahassee (JLT) has served as an organization of women committed to promoting volunteerism, developing the potential of women, and improving communities through the effective action and leadership of trained volunteers. We have nearly 300 members committed to this mission.

## Our value lies in the synergy these women create when working together to make a difference.

JLT has a long-standing history of successful community initiatives aimed at addressing the basic needs of children and families in Tallahassee. When you invest in the Junior League, you are directly contributing to impactful programs, empowering women, and addressing critical social issues.

In 2023, through the generosity of our sponsors and donors, JLT distributed food to 1,000 households in our annual Mighty Meals event. Recognizing that 1 in 5 children in the Big Bend do not know where their next meal will come from, JLT works with our partners at Second Harvest to provide families in our community access to nutritious foods, at no cost. Each Mighty Meals box contains enough food to feed a family of four a total of three meals per day throughout the entire seven days of spring break.

The same year, JLT took 149 Leon County students back-to-school shopping in our annual Kids' Boutique event. Families are having to make difficult financial decisions. Our hope is to alleviate some stress and provide children and their families an opportunity to select clothing essentials as they prepare to kick off a new academic year. Each participating student is given a shopping budget and a backpack filled with school supplies.